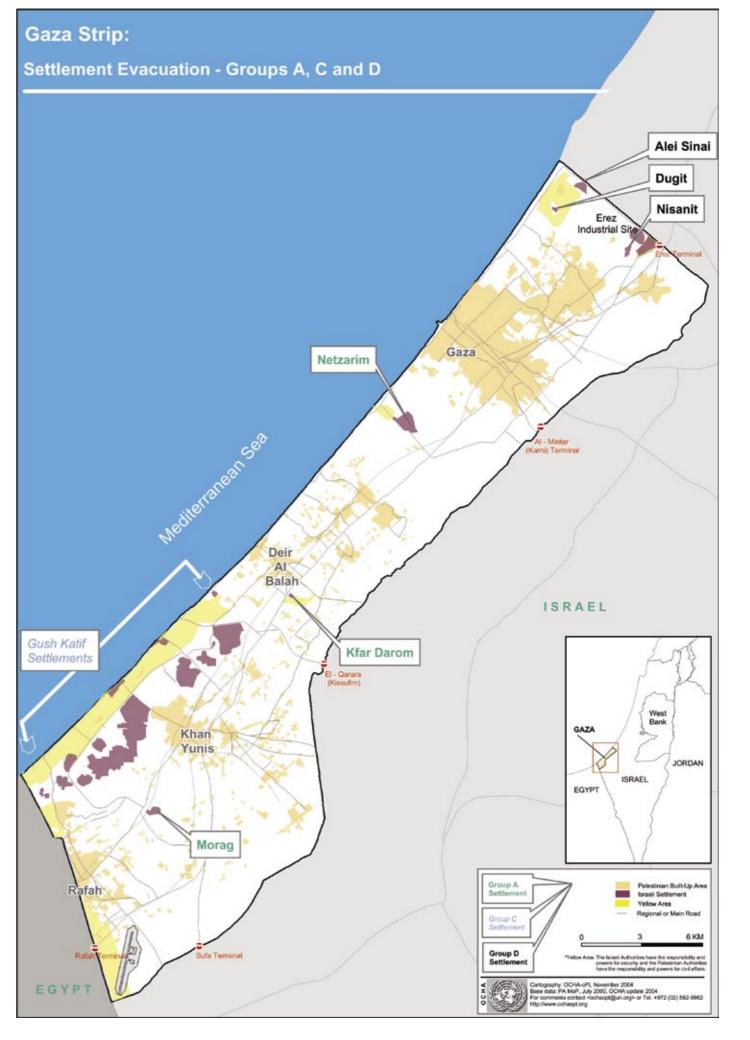

## <u>Maps</u>

Map 1a Gaza Strip: Settlement Evacuation - Groups A, C and D Map 1b Northern West Bank Settlement Evacuation - Groups B West Bank: Road rehabilitation projects proposed to the international community to assist Palestinian transportation contiguity **North West Bank:** Road rehabilitation projects proposed to the international community to assist Palestinian transportation contiguity **Middle West Bank:** Map 3b Road rehabilitation projects proposed to the international community to assist Palestinian transportation contiguity **South West Bank:** Road rehabilitation projects proposed to the international community to assist Palestinian transportation contiguity West Bank and Gaza: Pre 2000 Checkpoints and Planned Safe Passage **Gaza Closures** 

**West Bank Closures** 

мар 1а

Prepared at the request of the Humanitarian Emergency Policy Group (HEPG) 28 September 2004