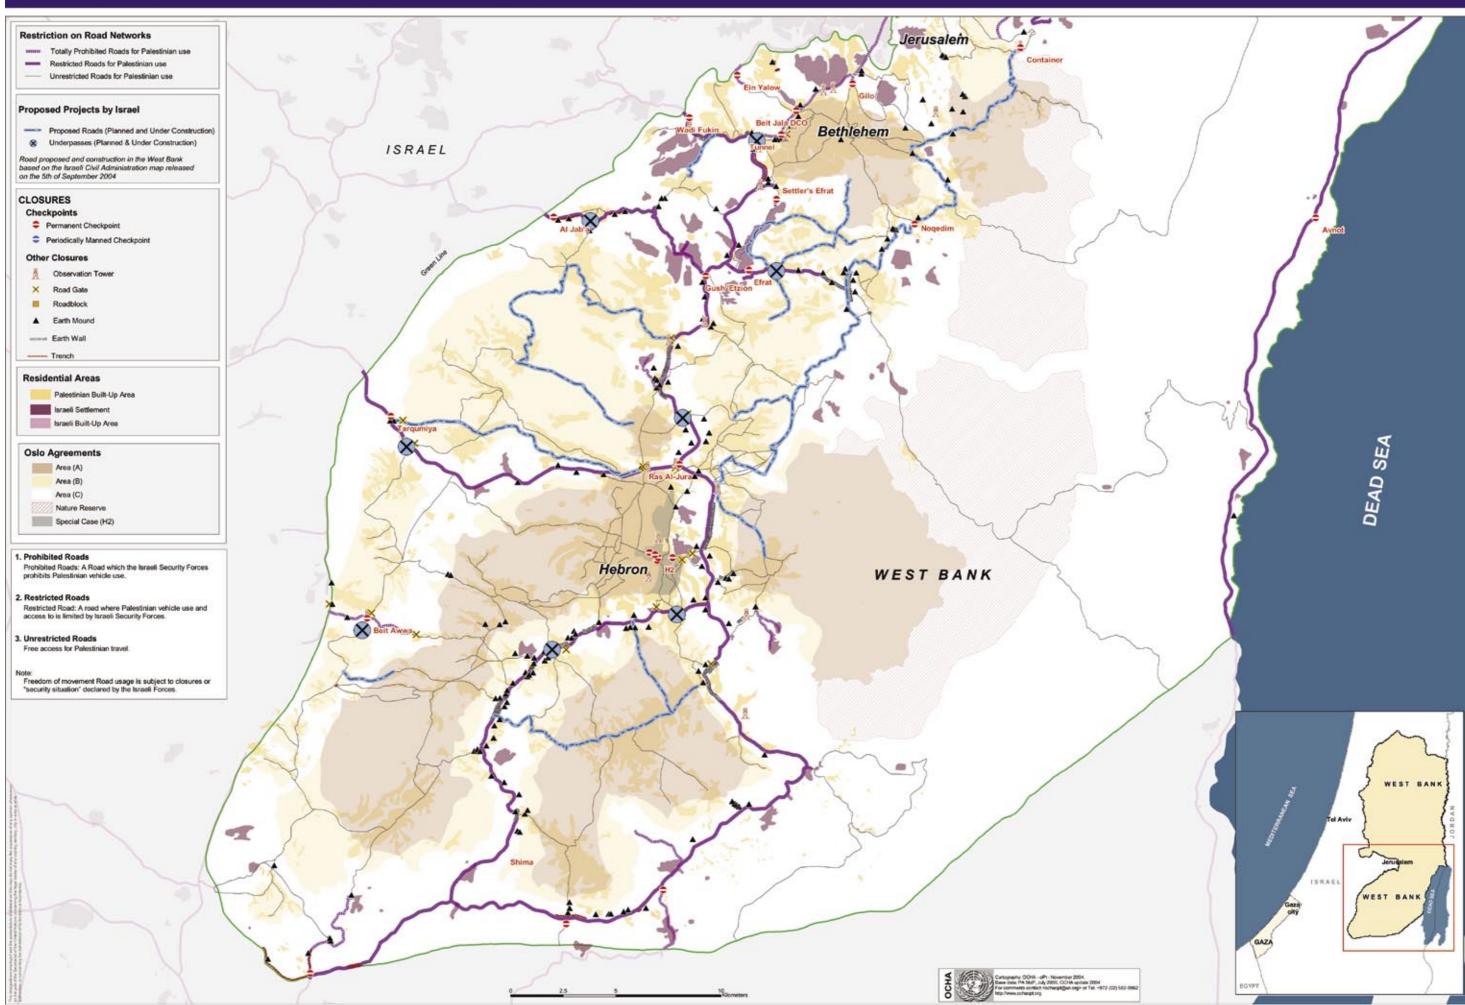

## SOUTH WEST BANK: Road rehabilitation projects proposed to the international community to assist Palestinian transportation contiguity Prepared at the request of the Humanitarian Emergency Policy Group (HEPG) 28 September 2004