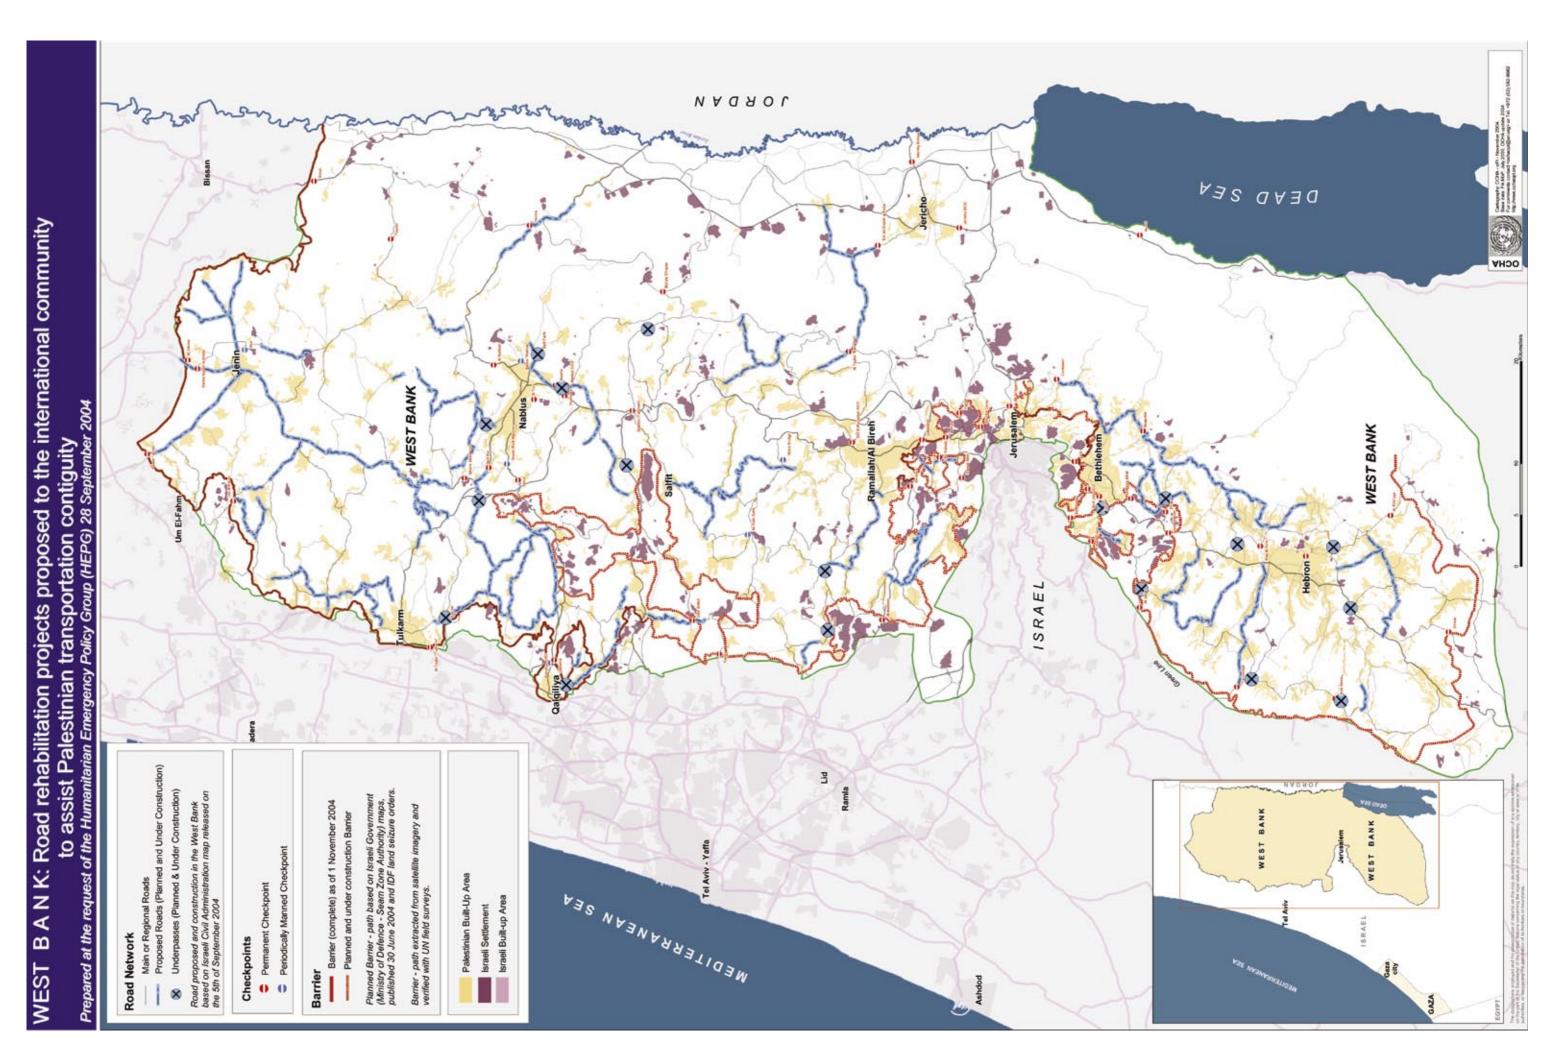

## <u>Maps</u>

Map 1a Gaza Strip: Settlement Evacuation - Groups A, C and D Map 1b Northern West Bank Settlement Evacuation - Groups B West Bank: Road rehabilitation projects proposed to the international community to assist Palestinian transportation contiguity **North West Bank:** Road rehabilitation projects proposed to the international community to assist Palestinian transportation contiguity **Middle West Bank:** Map 3b Road rehabilitation projects proposed to the international community to assist Palestinian transportation contiguity **South West Bank:** Road rehabilitation projects proposed to the international community to assist Palestinian transportation contiguity West Bank and Gaza: Pre 2000 Checkpoints and Planned Safe Passage **Gaza Closures** 

**West Bank Closures** 

мар 1а

Prepared at the request of the Humanitarian Emergency Policy Group (HEPG) 28 September 2004