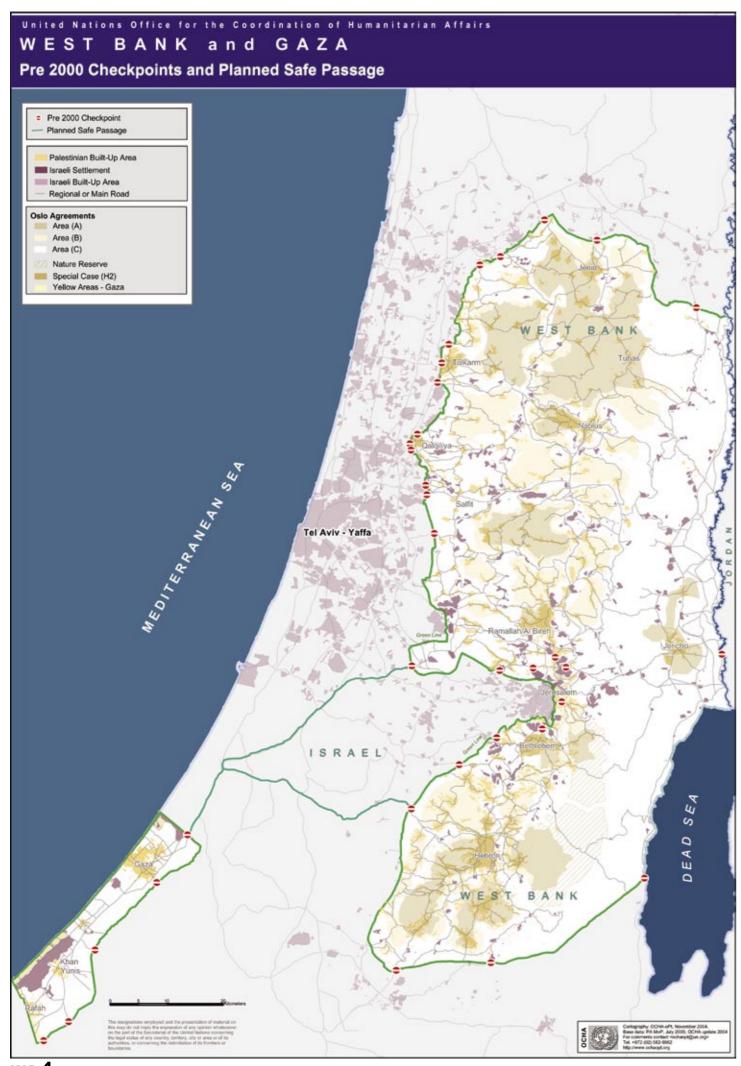

## <u>Maps</u>

Map 1a Gaza Strip: Settlement Evacuation - Groups A, C and D Map 1b Northern West Bank Settlement Evacuation - Groups B West Bank: Road rehabilitation projects proposed to the international community to assist Palestinian transportation contiguity **North West Bank:** Road rehabilitation projects proposed to the international community to assist Palestinian transportation contiguity **Middle West Bank:** Map 3b Road rehabilitation projects proposed to the international community to assist Palestinian transportation contiguity **South West Bank:** Road rehabilitation projects proposed to the international community to assist Palestinian transportation contiguity West Bank and Gaza: Pre 2000 Checkpoints and Planned Safe Passage **Gaza Closures** 

**MAP 4** 