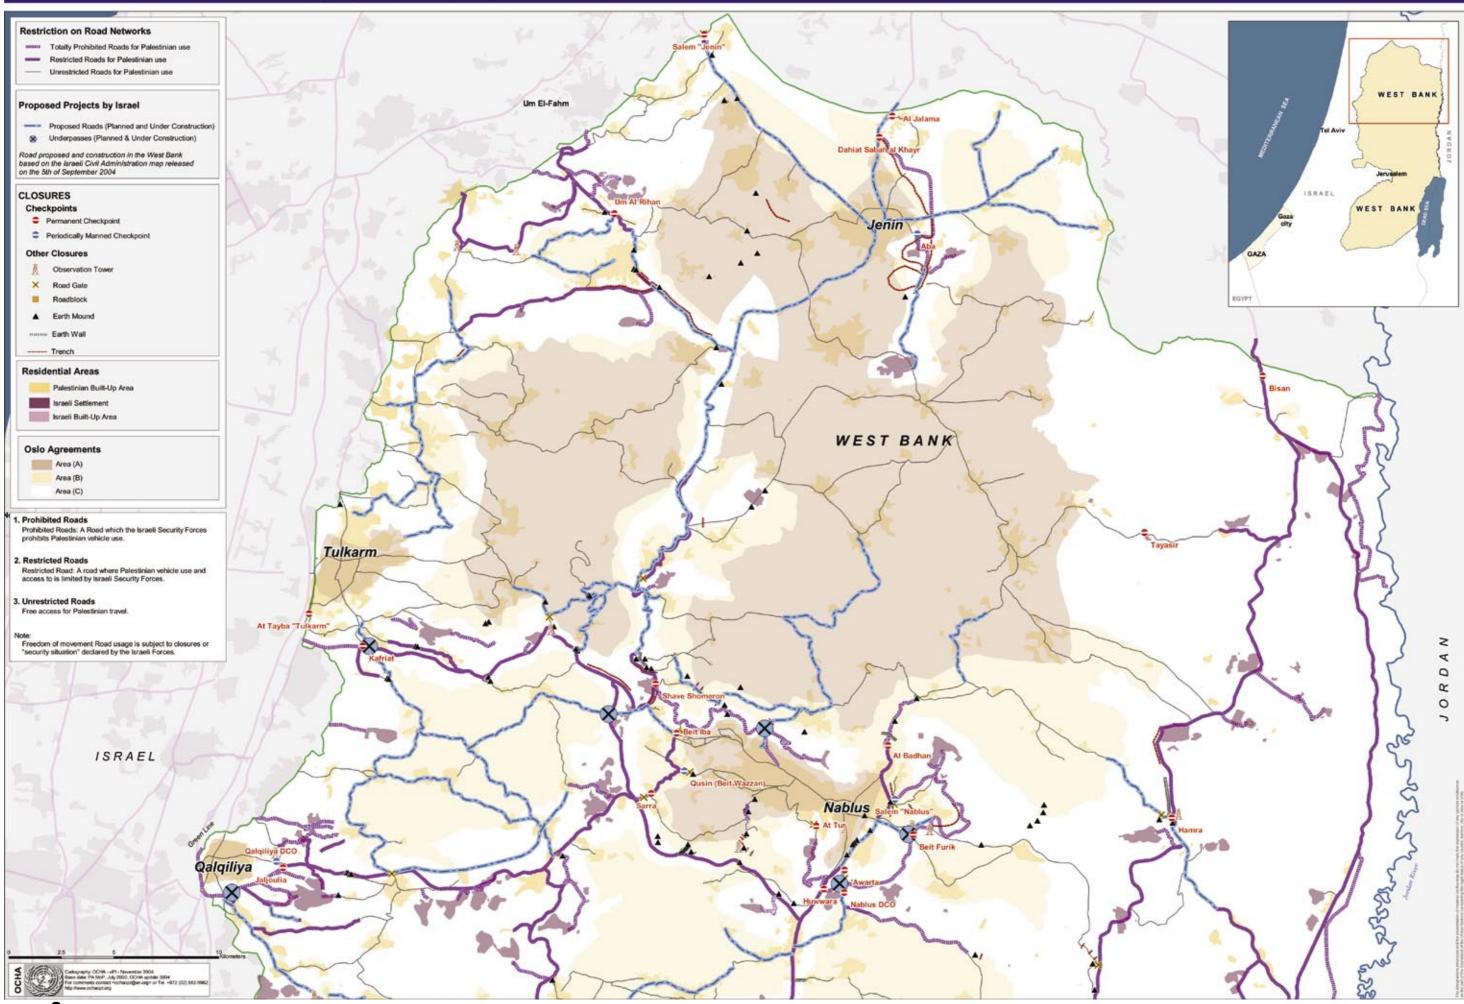

## <u>Maps</u>

Map 1a Gaza Strip: Settlement Evacuation - Groups A, C and D Map 1b Northern West Bank Settlement Evacuation - Groups B West Bank: Road rehabilitation projects proposed to the international community to assist Palestinian transportation contiguity **North West Bank:** Road rehabilitation projects proposed to the international community to assist Palestinian transportation contiguity **Middle West Bank:** Map 3b Road rehabilitation projects proposed to the international community to assist Palestinian transportation contiguity **South West Bank:** Road rehabilitation projects proposed to the international community to assist Palestinian transportation contiguity West Bank and Gaza: Pre 2000 Checkpoints and Planned Safe Passage **Gaza Closures** 

**West Bank Closures** 

мар 1а

Prepared at the request of the Humanitarian Emergency Policy Group (HEPG) 28 September 2004