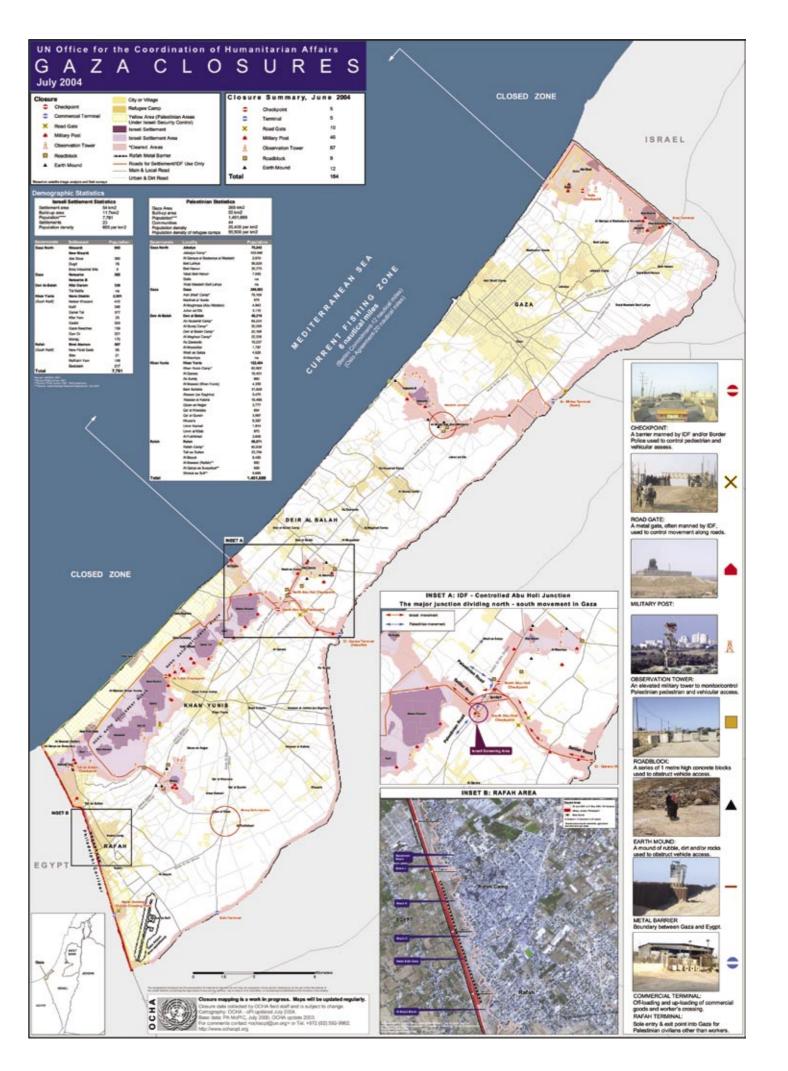

## <u>Maps</u>

Map 1a Gaza Strip: Settlement Evacuation - Groups A, C and D Map 1b Northern West Bank Settlement Evacuation - Groups B West Bank: Road rehabilitation projects proposed to the international community to assist Palestinian transportation contiguity **North West Bank:** Road rehabilitation projects proposed to the international community to assist Palestinian transportation contiguity **Middle West Bank:** Map 3b Road rehabilitation projects proposed to the international community to assist Palestinian transportation contiguity **South West Bank:** Road rehabilitation projects proposed to the international community to assist Palestinian transportation contiguity West Bank and Gaza: Pre 2000 Checkpoints and Planned Safe Passage **Gaza Closures** 