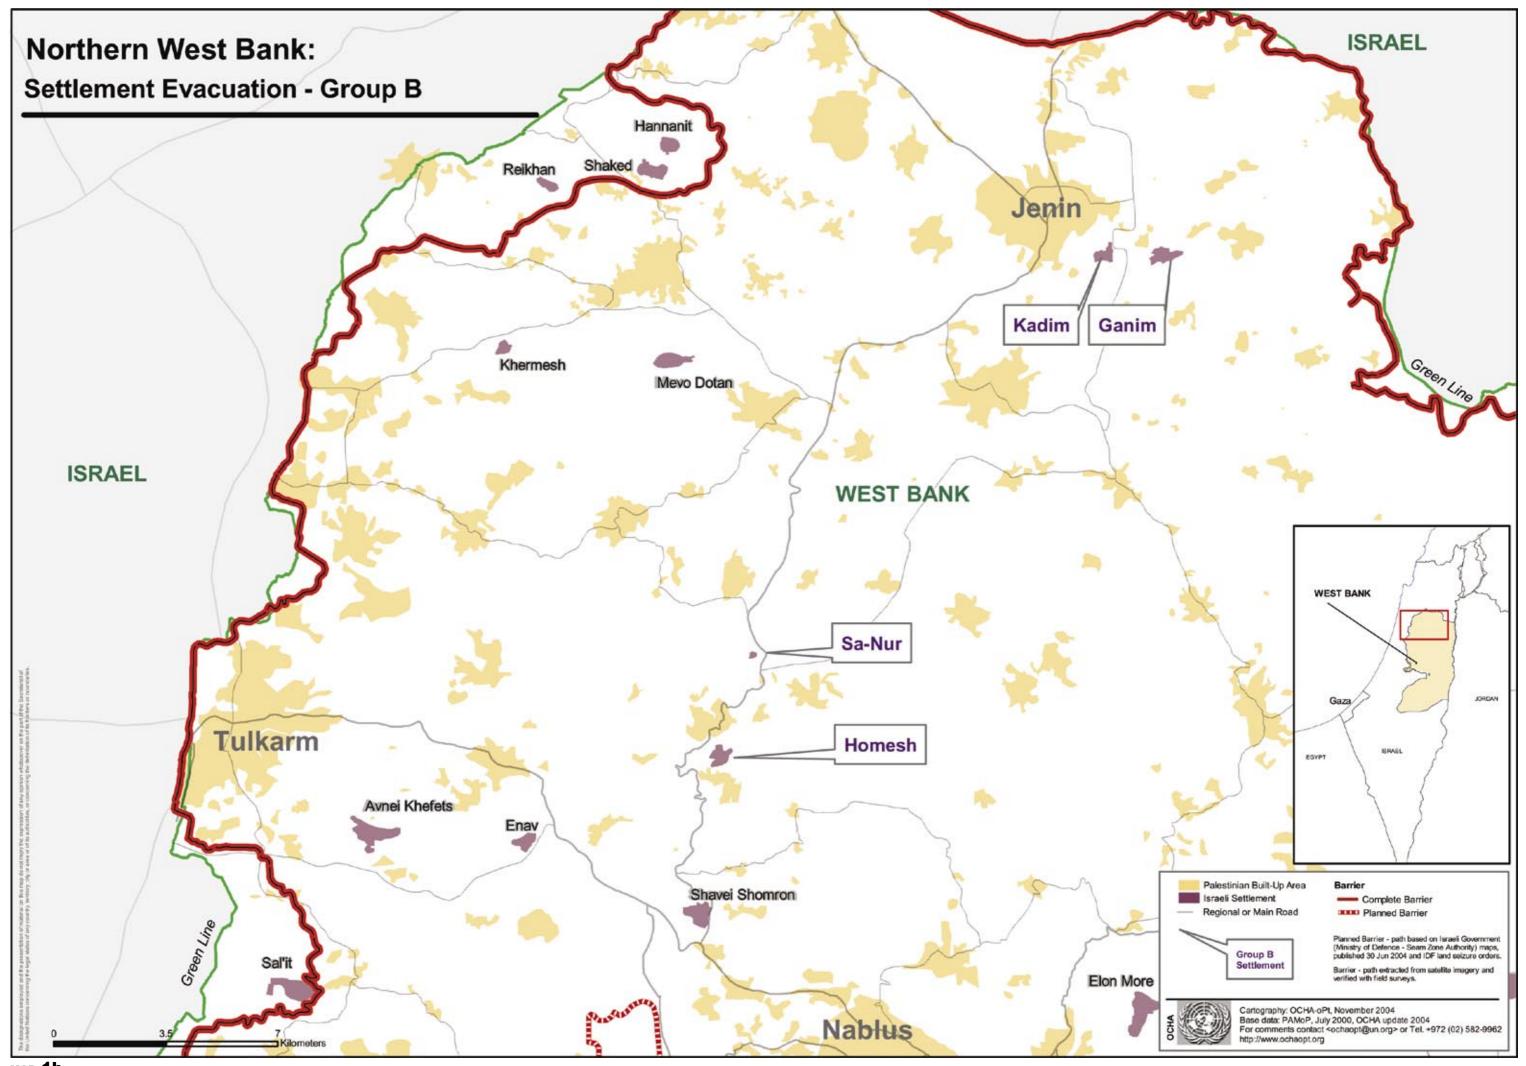

## <u>Maps</u>

Map 1a Gaza Strip: Settlement Evacuation - Groups A, C and D Map 1b Northern West Bank Settlement Evacuation - Groups B West Bank: Road rehabilitation projects proposed to the international community to assist Palestinian transportation contiguity **North West Bank:** Road rehabilitation projects proposed to the international community to assist Palestinian transportation contiguity **Middle West Bank:** Map 3b Road rehabilitation projects proposed to the international community to assist Palestinian transportation contiguity **South West Bank:** Road rehabilitation projects proposed to the international community to assist Palestinian transportation contiguity West Bank and Gaza: Pre 2000 Checkpoints and Planned Safe Passage **Gaza Closures** 

**West Bank Closures** 

мар 1а

Prepared at the request of the Humanitarian Emergency Policy Group (HEPG) 28 September 2004