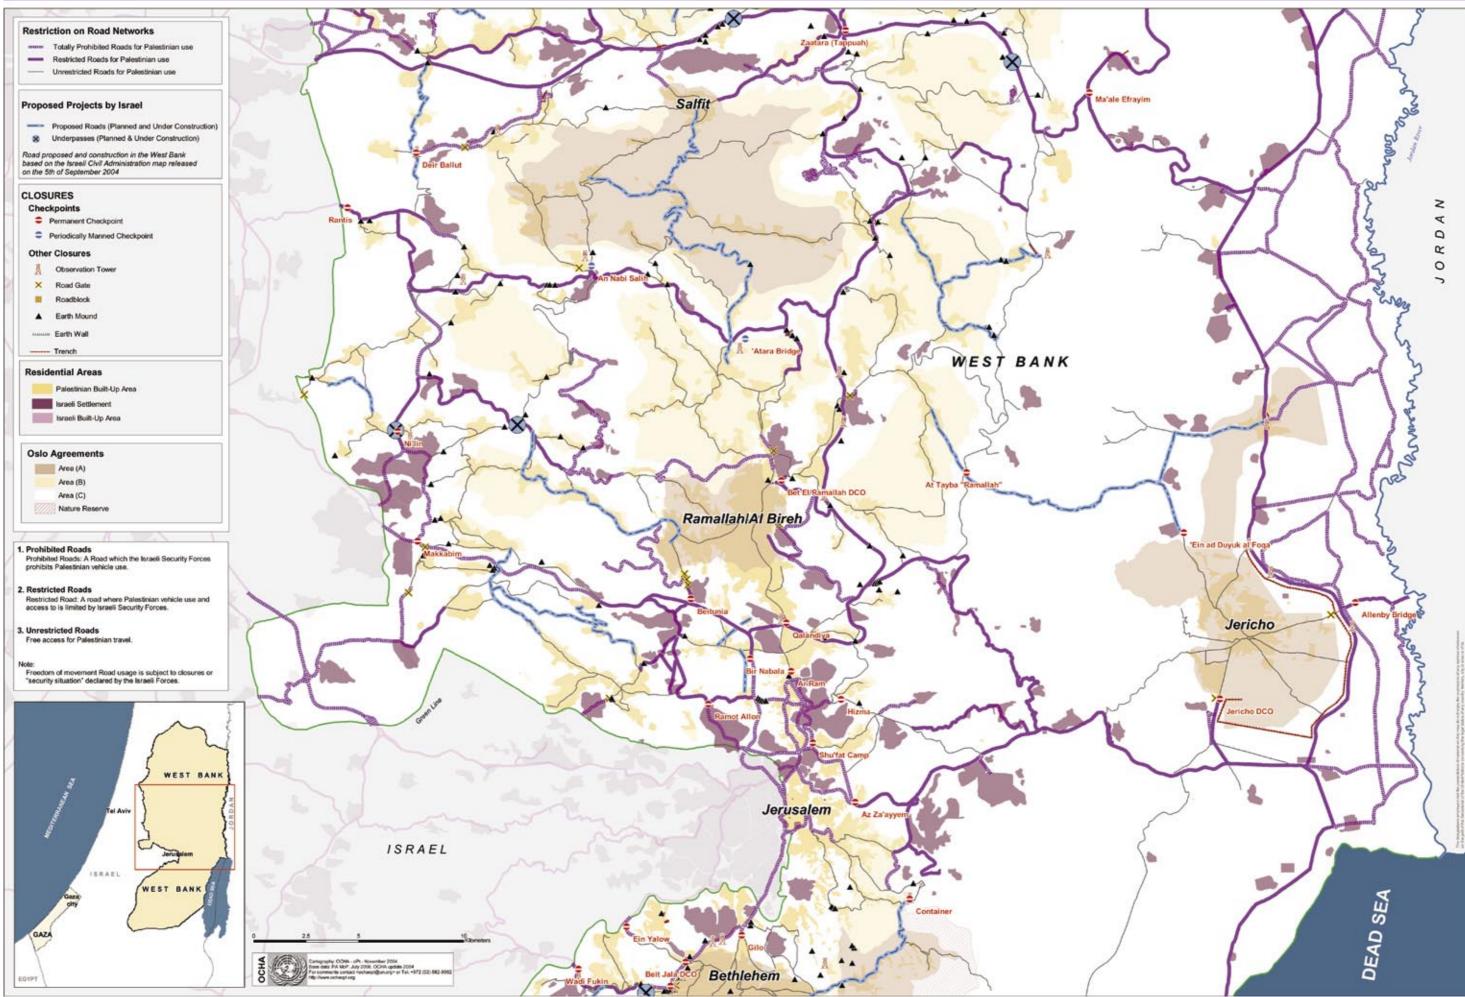

**West Bank Closures** 

мар 1а

Prepared at the request of the Humanitarian Emergency Policy Group (HEPG) 28 September 2004

## MIDDLE WEST BANK: Road rehabilitation projects proposed to the international community to assist Palestinian transportation contiguity Prepared at the request of the Humanitarian Emergency Policy Group (HEPG) 28 September 2004